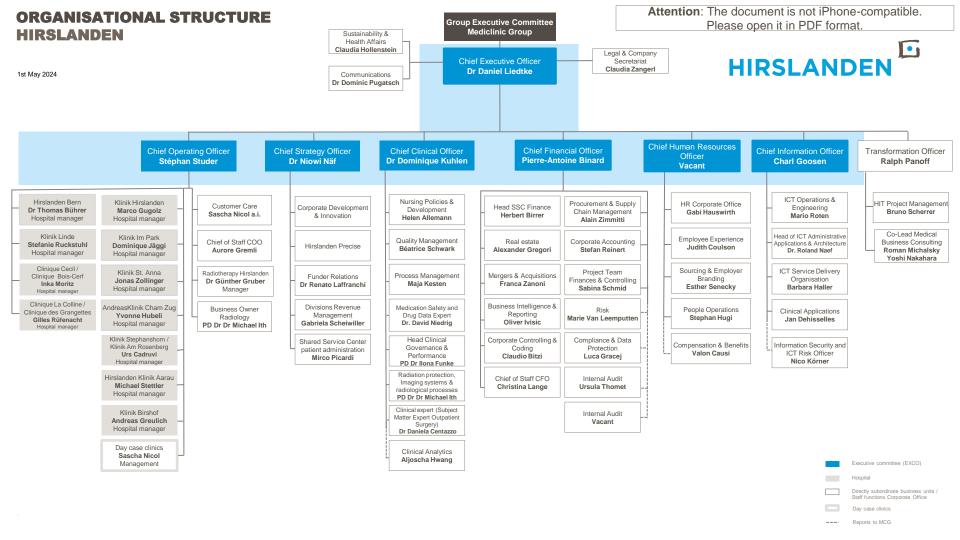

## OVERVIEW OF NETWORKS HIRSLANDEN

1st May 2024

Alumni Club for retired Hirslanden doctors (planned) Daniel Liedtke Alumni Club for former hospital managers and EXCO-Members (planned) Daniel Liedtke

Hirslanden Medical Advisory Council Daniel Liedtke Direktionsassistenzen Netzwerk Daniel Liedtke

## **FUNCTIONAL OPERATIONAL ORGANISATION Chief Operating Officer Doctors Networks** Head MES IMN / Emergency Rudolf Moos, Véronique Lambert, Edin Zelihic Thomas Bührer Hospitality & Facility Management ANA / IPS / IMC Institute Manager Ruedi Stocker Serenella Musso Nursing Management Sport Doctors Network Birgit Andre Sabrina Keinersdorfer DRM Netzwerk-Meeting Board RTH Sascha Nicol Christian Von Briel Performance Management Netzwerk Hirslanden Brustzentren Baris Ulucan Dominique Kuhlen OR-, S