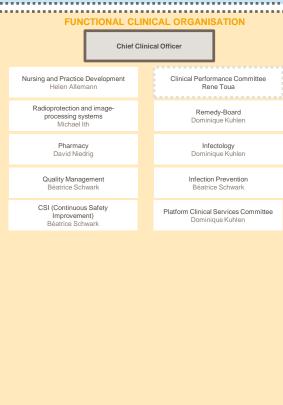

## **FUNCTIONAL OPERATIONAL ORGANISATION Chief Operating Officer Doctors Networks** Head MES IMN / Emergency Rudolf Moos, Véronique Lambert, Edin Zelihic Thomas Bührer Hospitality & Facility Management ANA / IPS / IMC Institute Manager Ruedi Stocker Serenella Musso Nursing Management Sport Doctors Network Birgit Andre Sabrina Keinersdorfer DRM Netzwerk-Meeting Board RTH Sascha Nicol Christian Von Briel Performance Management Netzwerk Hirslanden Brustzentren Baris Ulucan Dominique Kuhlen OR-, Supply Chain Management und Expert-Group / Networks Procurement Heilmittel Orthopedics Alain Zimmitti Aurore Gremli Head OIS Expert-Group / Networks Cardiology Ines Gurnhofer, Bekim Qerimi, Amar Aurore Gremli Safir MTRA Management (planned) Change Advisory Board Marc Voutat Expert-Group / Networks Gynecology Aurore Gremli Expert-Group / Network Spine Network Aurore Gremli