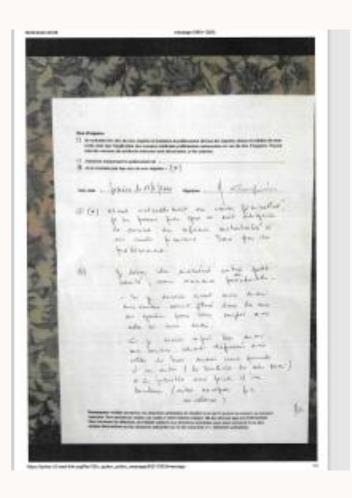

#### SITEX CONTEXT

- At Sitex, drawing up AD is delegated by the large group to nursing staff specialized in palliative care
- Role-playing workshops within the teams because the more you practice, the easier it gets.
- Patient Booklet given to patients upon admission: Patient rights on page 11
- Difficulties during hospital care: short stays, difficult to approach, communication difficulties....
- It appears that AD are often written or addressed during palliative or terminal care.
- Sitex AD statistics: In 2020, the palliative care team helped draw up AD in 61.5% of cases.
- Swiss statistics: according to the FMH (Swiss Medical Association) website, only 10% of the population have written their AD (Rts Info, May 2019)
- Examples:
  - Ms C., see attached document. Treatment started in December 2021, AD written 13/05/2022, Ms C hospitalized in June 2022
  - Ms Com. Lung cancer in 2018, AD written in 2021.