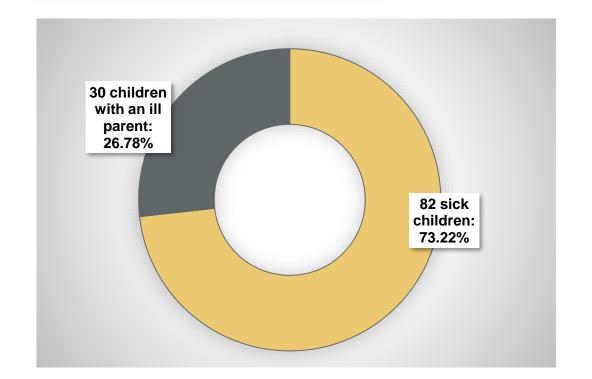

#### In 2021:

- 112 children covered
- 4000 class hours

+ 15% children covered in 2021 compared to 2020