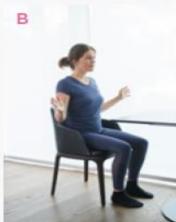

Exercice 2

Mouvement d'ouverture des épaules, coudes au corps. (ex. 3)

# MOBILITY EXERCISES ACTIVATE UPPER LIMBS, THE SCAPULAR GIRDLE AND CERVICAL SPINE: