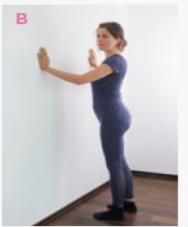

# **POSTURE WORK**

On cherche le grandissement: imaginez qu'un fil vous tire du sommet du crâne jusqu'au plafond et que vos épaules glissent vers le bas et l'arrière. Assise Debout В