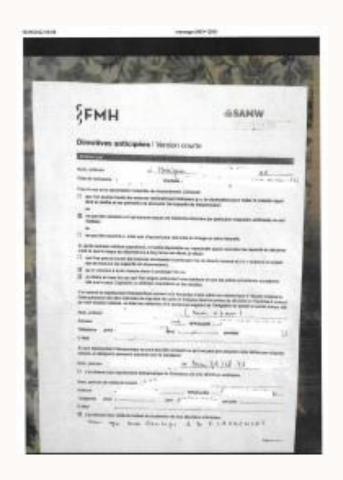

#### SITEX CONTEXT

- At Sitex, drawing up AD is delegated by the large group to nursing staff specialized in palliative care
- Role-playing workshops within the teams because the more you practice, the easier it gets.
- Patient Booklet given to patients upon admission: Patient rights on page 11
- Difficulties during hospital care: short stays, difficult to approach, communication difficulties....
- It appears that AD are often written or addressed during palliative or terminal care.
- Sitex AD statistics: In 2020, the palliative care team helped draw up AD in 61.5% of cases.
- Swiss statistics: according to the FMH (Swiss Medical Association) website, only 10% of the population have written their AD (Rts Info, May 2019)
- Examples:
  - Ms C., see attached document. Treatment started in December 2021, AD written 13/05/2022, Ms C hospitalized in June 2022
  - Ms Com. Lung cancer in 2018, AD written in 2021.