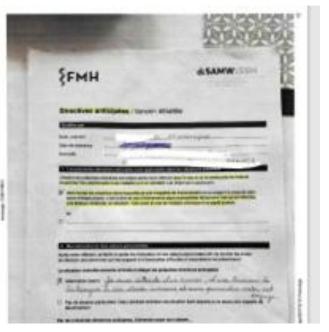

#### SITEX CONTEXT

- At Sitex, drawing up AD is delegated by the large group to nursing staff specialized in palliative care
- Role-playing workshops within the teams because the more you practice, the easier it gets.
- Patient Booklet given to patients upon admission: Patient rights on page 11
- Difficulties during hospital care: short stays, difficult to approach, communication difficulties....
- It appears that AD are often written or addressed during palliative or terminal care.
- Sitex AD statistics: In 2020, the palliative care team helped draw up AD in 61.5% of cases.
- Swiss statistics: according to the FMH (Swiss Medical Association) website, only 10% of the population have written their AD (Rts Info, May 2019)
- Examples:
  - Ms C., see attached document. Treatment started in December 2021, AD written 13/05/2022, Ms C hospitalized in June 2022
  - Ms Com. Lung cancer in 2018, AD written in 2021.