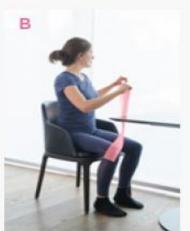

Serrez vos doigts et guidez vos deux mains vers le haut.

On cherche l'ouverture douce et progressive des épaules.

Rotation et inclinaison des cervicales.

Mouvements de rotation du tronc, assis ou debout contre un appui. (ex. 1-2)

Exercice 2

Mouvement d'ouverture des épaules, coudes au corps. (ex. 3)

# MOBILITY EXERCISES ACTIVATE UPPER LIMBS, THE SCAPULAR GIRDLE AND CERVICAL SPINE: