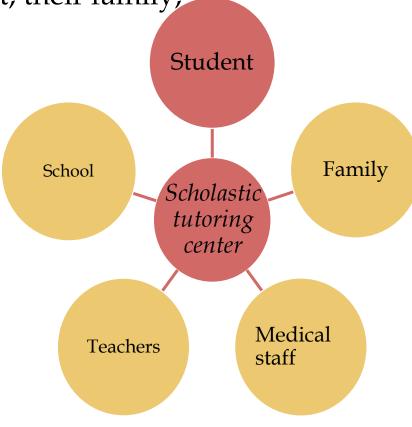

## Objective

To provide ad hoc and personalized scholastic tutoring to sick children, adolescents, teenagers and young adults who are:

- hospitalized
- ambulatory
- or at home

Scholastic tutoring center

as well as to children of ill parents

## Tailor-made support

Classes are organized based on each student's medical and academic requirements

 Educational supervision in collaboration with the student, their family, teachers, school and medical personnel