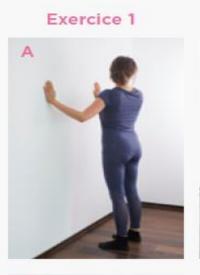

Serrez vos doigts et guidez vos deux mains vers le haut.

On cherche l'ouverture douce et progressive des épaules.

Rotation et inclinaison des cervicales.

Mouvements de rotation du tronc, assis ou debout contre un appui. (ex. 1-2)

Exercice 2

Mouvement d'ouverture des épaules, coudes au corps. (ex. 3)

# MOBILITY EXERCISES ACTIVATE UPPER LIMBS, THE SCAPULAR GIRDLE AND CERVICAL SPINE: