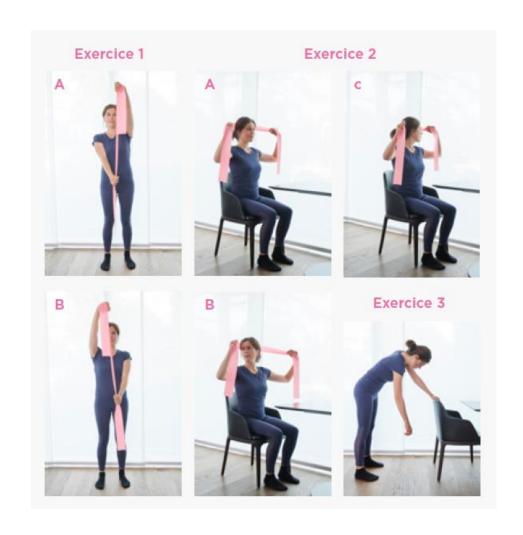

Serrez vos doigts et guidez vos deux mains vers le haut.

On cherche l'ouverture douce et progressive des épaules.

Rotation et inclinaison des cervicales.

Mouvements de rotation du tronc, assis ou debout contre un appui. (ex. 1-2)

Exercice 2

Mouvement d'ouverture des épaules, coudes au corps. (ex. 3)

# MOBILITY EXERCISES ACTIVATE UPPER LIMBS, THE SCAPULAR GIRDLE AND CERVICAL SPINE:

# **POSTURE WORK**

On cherche le grandissement: imaginez qu'un fil vous tire du sommet du crâne jusqu'au plafond et que vos épaules glissent vers le bas et l'arrière. Assise Debout В