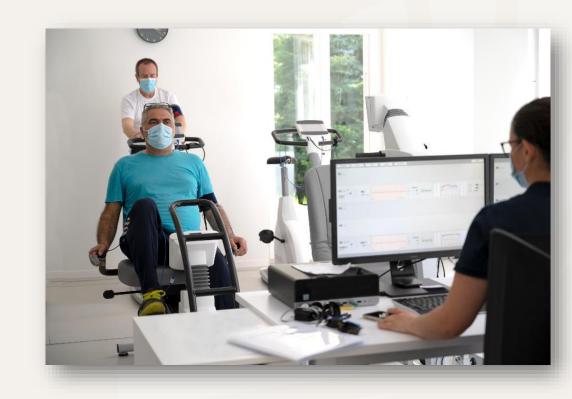

# 3-ONCOLOGICAL REHABILITATION PROGRAM

Un programme de réadaptation physique de 12 semaines encadré par une équipe de physiothérapeutes et de professeurs d'activité physique adaptée.

### PENDANT LE TRAITEMENT

2 fois par semain

• cours cardio : vélo, tapis de marche

- activités en salle : gymnastique, exercices d'assouplissement et d'équilibre
- · réentrainement à l'effort

Bilan de sortie : comparatif avec le bilan d'entrée.