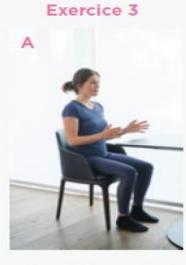

Serrez vos doigts et guidez vos deux mains vers le haut.

On cherche l'ouverture douce et progressive des épaules.

Rotation et inclinaison des cervicales.

Mouvements de rotation du tronc, assis ou debout contre un appui. (ex. 1-2)