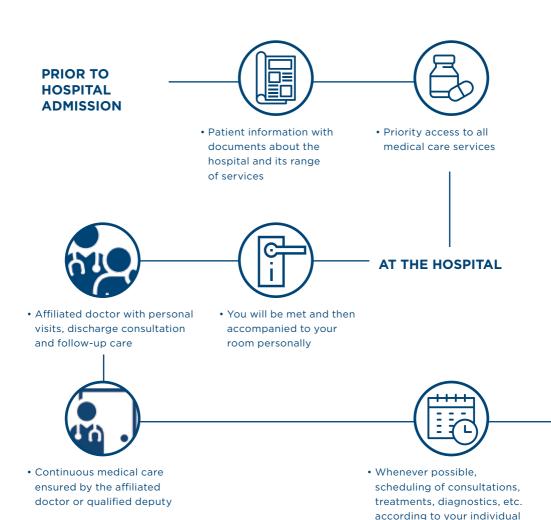

### Dear readers.

As a private hospital group that provides care to more than 100,000 patients each year, we are aware of our great responsibility to society. This is why we are continuously working on offering our guests a high standard of service in all areas.

We place great emphasis on treating each visitor as an individual: «We're here for you, personally» - this is both the programme and our promise to you:

The «we» refers to all staff working in the areas of medical care, hospitality and gastronomy, whose high-quality work revolves entirely around the individual needs of each patient.

The «you» refers to each and every patient, whose needs and emotions are the focal point of all services.

The «personally» refers to the relationship between our specialised personnel and guests – a relationship characterised by numerous attractive extra services, including little extras and courtesies to make your stay at a Hirslanden hospital that much more pleasant.

Hirslanden Préférence offers patients with semi-private supplementary insurance an extra level of comfort and the option to make personal requests for their treatment. At the same time, they are always in close contact with their attending medical specialist and receive care from empathetic nursing staff.

Browse the Hirslanden Préférence pages here and see for yourself!

Your Hirslanden Préférence Team